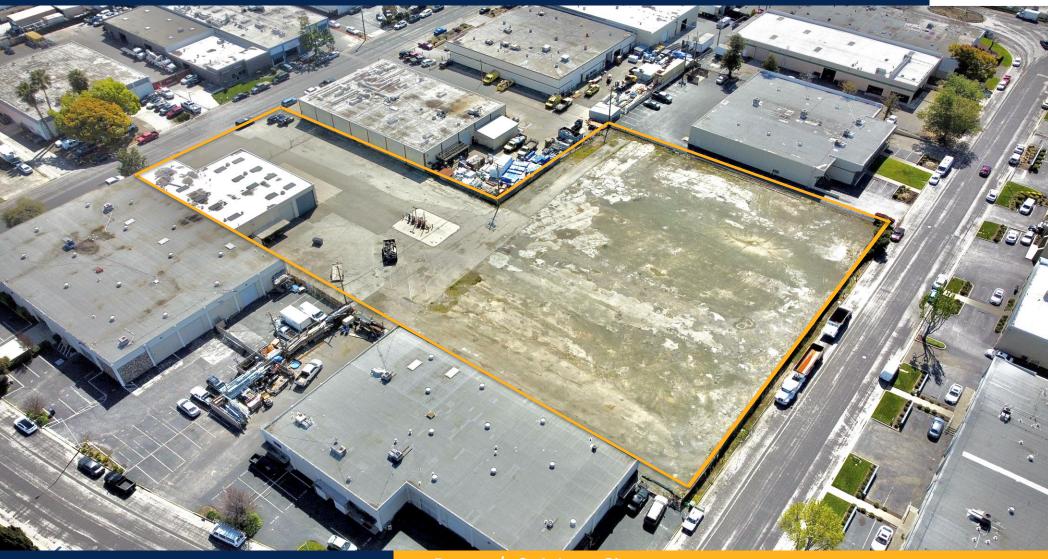

## FOR LEASE - 420 Nelo & 415 Aldo Street, Santa Clara

#### **CHAD MARTIN**

**Senior Director 650.815.9851** 

Chad.Martin@StetsonEarhart.com CA – DRE Lic # 02106951

- Rare +/- 2.4 Acre Site
- +/- 9,896 SF 2 Story Building 60% Warehouse 40% Office
- 2 +/- 16x16ft Rollup Doors with +/- 18ft Clear Height
- 2 Curb Cuts (Front and Rear of Property)
- Gas Station Pumps Available Onsite
- Large Fenced and Gated Area with Great Access