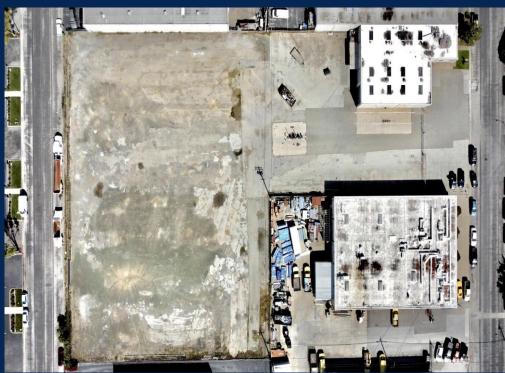

#### **CHAD MARTIN**

**Senior Director 650.815.9851** 

Chad.Martin@StetsonEarhart.com CA – DRE Lic # 02106951

- Rare +/- 2.4 Acre Site
- +/- 9,896 SF 2 Story Building 60% Warehouse 40% Office
- 2 +/- 16x16ft Rollup Doors with +/- 18ft Clear Height
- 2 Curb Cuts (Front and Rear of Property)
- Gas Station Pumps Available Onsite
- Large Fenced and Gated Area with Great Access