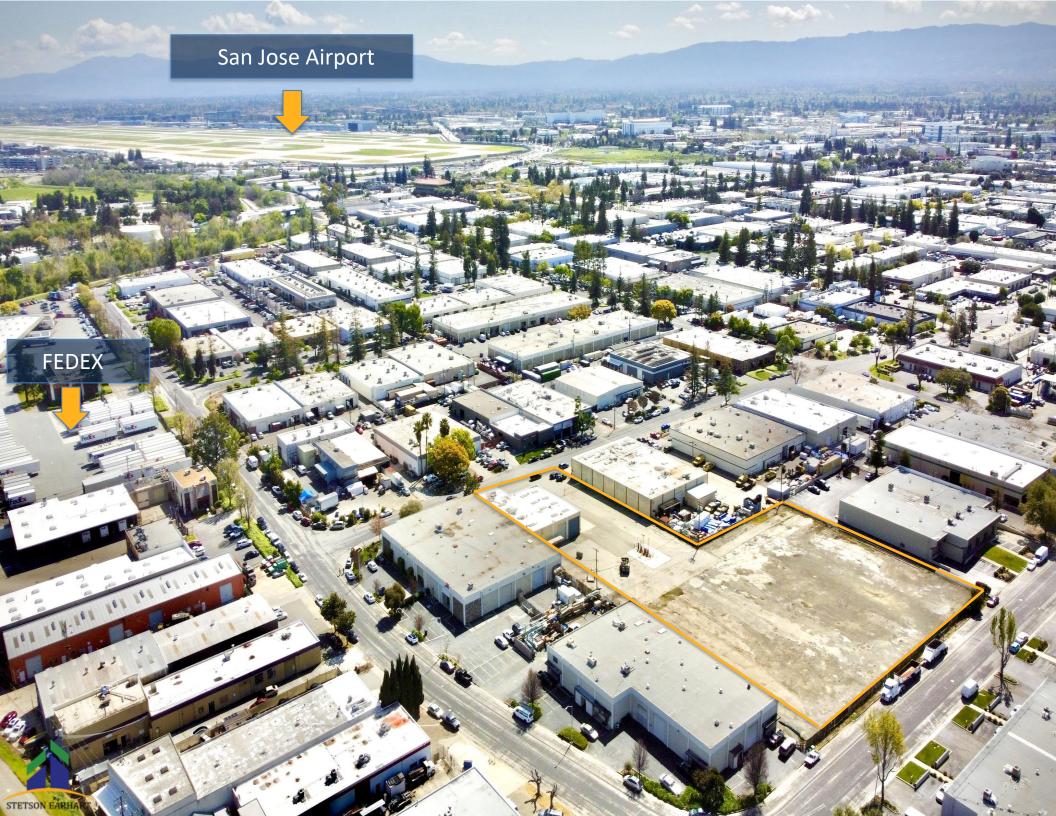

# SANTA CLARA

- Close to Major Highways / Freeways | 280 | 880 | 680 | 237 | 101 |
- Centrally located to serve the entire Bay Area
- Easy access for transit and logistics