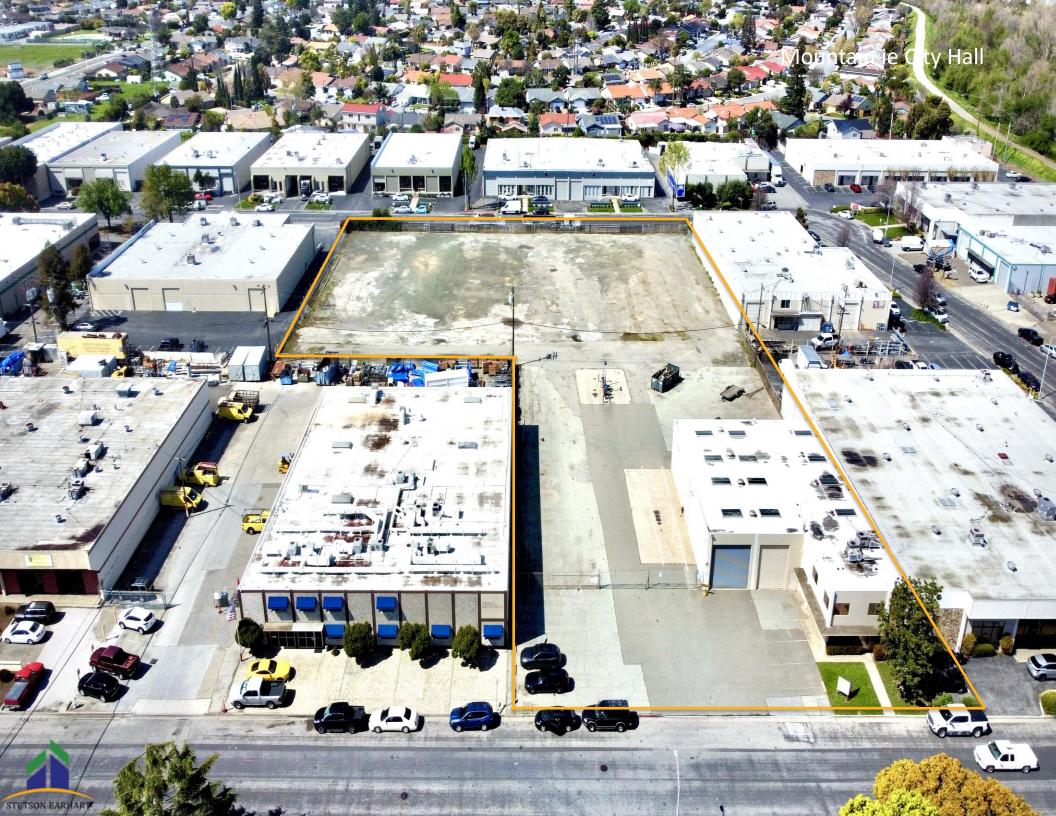

## FOR LEASE - 420 Nelo & 415 Aldo Street, Santa Clara

#### **CHAD MARTIN**

**Senior Director 650.815.9851** 

Chad.Martin@StetsonEarhart.com CA – DRE Lic # 02106951

- Rare +/- 2.4 Acre Site
- +/- 9,896 SF 2 Story Building 60% Warehouse 40% Office
- 2 +/- 16x16ft Rollup Doors with +/- 18ft Clear Height
- 2 Curb Cuts (Front and Rear of Property)
- Gas Station Pumps Available Onsite
- Large Fenced and Gated Area with Great Access