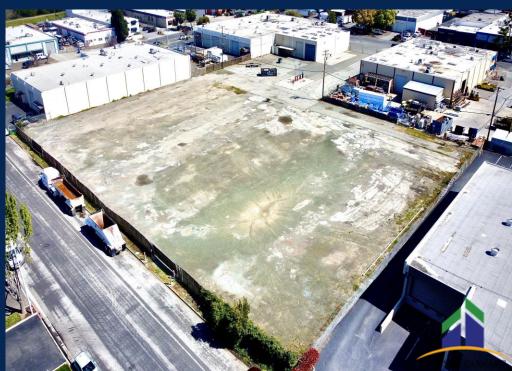

#### **CHAD MARTIN**

**Senior Director 650.815.9851** 

Chad.Martin@StetsonEarhart.com CA – DRE Lic # 02106951

- Rare +/- 2.4 Acre Site
- +/- 9,896 SF 2 Story Building 60% Warehouse 40% Office
- 2 +/- 16x16ft Rollup Doors with +/- 18ft Clear Height
- 2 Curb Cuts (Front and Rear of Property)
- Gas Station Pumps Available Onsite
- Large Fenced and Gated Area with Great Access