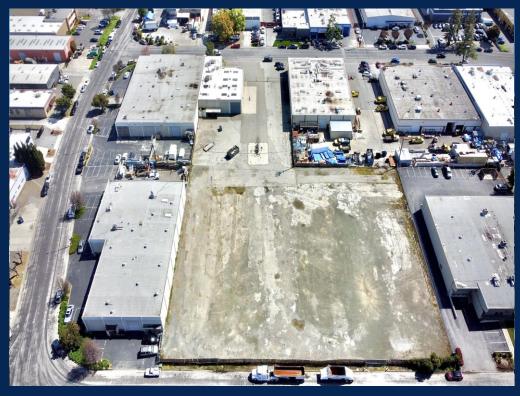

## FOR LEASE - 420 Nelo & 415 Aldo Street, Santa Clara

#### **CHAD MARTIN**

**Senior Director 650.815.9851** 

Chad.Martin@StetsonEarhart.com CA – DRE Lic # 02106951

- Rare +/- 2.4 Acre Site
- +/- 9,896 SF 2 Story Building 60% Warehouse 40% Office
- 2 +/- 16x16ft Rollup Doors with +/- 18ft Clear Height
- 2 Curb Cuts (Front and Rear of Property)
- Gas Station Pumps Available Onsite
- Large Fenced and Gated Area with Great Access