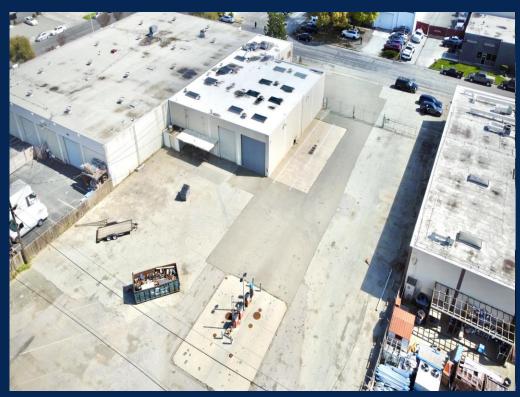

## FOR LEASE - 420 Nelo & 415 Aldo Street, Santa Clara

#### **CHAD MARTIN**

**Senior Director 650.815.9851** 

Chad.Martin@StetsonEarhart.com CA – DRE Lic # 02106951

- Rare +/- 2.4 Acre Site
- +/- 9,896 SF 2 Story Building 60% Warehouse 40% Office
- 2 +/- 16x16ft Rollup Doors with +/- 18ft Clear Height
- 2 Curb Cuts (Front and Rear of Property)
- Gas Station Pumps Available Onsite
- Large Fenced and Gated Area with Great Access