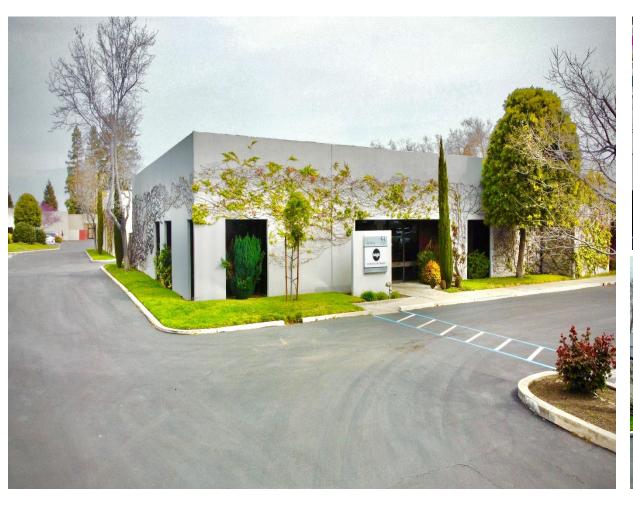

- Great Location with Close Access to Lawrence,
  Central, Saint Thomas Expressway and Hwy 101.
- Close to Nvidia Headquarters and San Jose Airport.
- Rollup Door and Warehouse Area
- Two Restroom Corridors
- Two Entrances with easy divisibility
- +/- 10 Ft. Rollup Door
- LED Lighting
- 2<sup>nd</sup> Rollup Door Available\*
- Parking Onsite
- Natural Gas To Building

## : **±4,000** Square Feet

- 2 Roll-Up Doors (Available)
- Shipping & Receiving Area
- Designated Parking / Open Parking