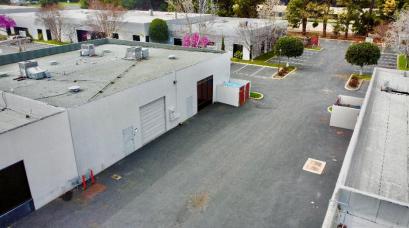

- Great Location with Close Access to Lawrence,
  Central, Saint Thomas Expressway and Hwy 101.
- Close to Nvidia Headquarters and San Jose Airport.
- Rollup Door and Warehouse Area
- Two Restroom Corridors
- Two Entrances with easy divisibility
- +/- 10 Ft. Rollup Door
- LED Lighting
- 2<sup>nd</sup> Rollup Door Available\*
- Parking Onsite
- Natural Gas To Building

## : **±4,000** Square Feet

- 2 Roll-Up Doors (Available)
- Shipping & Receiving Area
- Designated Parking / Open Parking