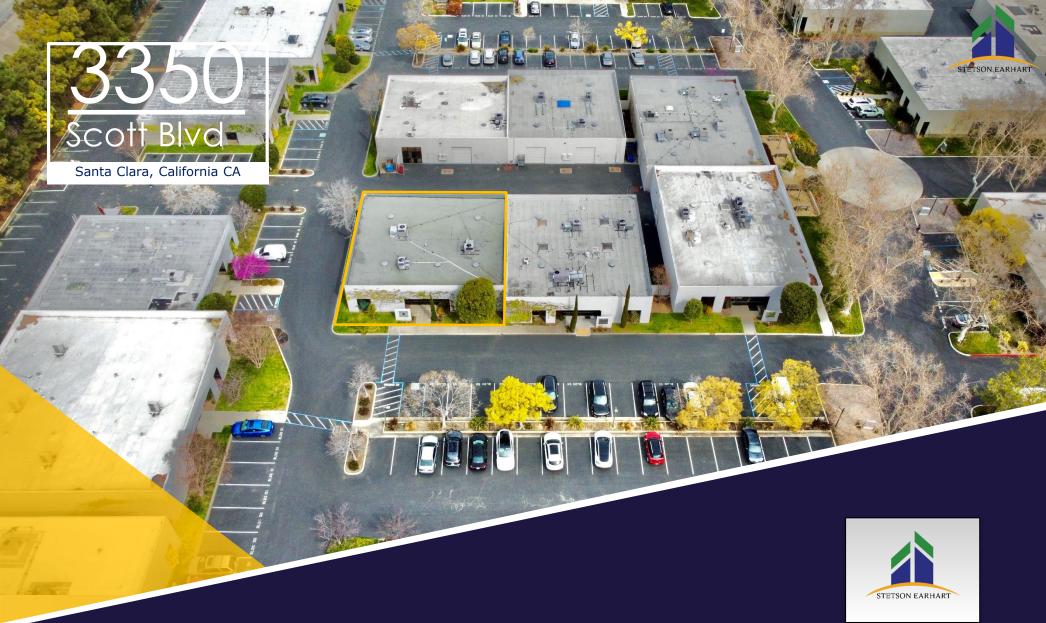

- Great Location with Close Access to Lawrence,
  Central, Saint Thomas Expressway and Hwy 101.
- Close to Nvidia Headquarters and San Jose Airport.
- Rollup Door and Warehouse Area
- Two Restroom Corridors
- Two Entrances with easy divisibility
- +/- 10 Ft. Rollup Door
- LED Lighting
- 2<sup>nd</sup> Rollup Door Available\*
- Parking Onsite
- Natural Gas To Building

## : **±4,000** Square Feet

- 40% Office
- o 40% R&D / Flex / Office
- 20% Warehouse

## : **±4,000** Square Feet

- 2 Roll-Up Doors (Available)
- Shipping & Receiving Area
- Designated Parking / Open Parking