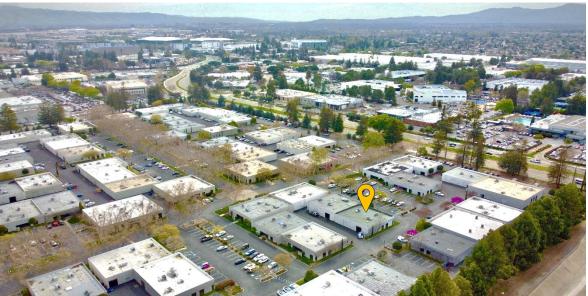

- Great Location with Close Access to Lawrence,
  Central, Saint Thomas Expressway and Hwy 101.
- Close to Nvidia Headquarters and San Jose Airport.
- Rollup Door and Warehouse Area
- Two Restroom Corridors
- Two Entrances with easy divisibility
- +/- 10 Ft. Rollup Door
- LED Lighting
- 2<sup>nd</sup> Rollup Door Available\*
- Parking Onsite
- Natural Gas To Building