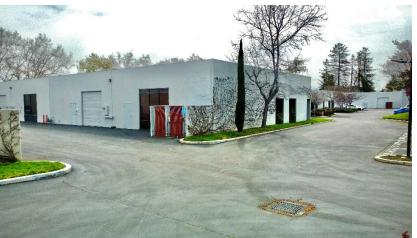

- Great Location with Close Access to Lawrence,
  Central, Saint Thomas Expressway and Hwy 101.
- Close to Nvidia Headquarters and San Jose Airport.
- Rollup Door and Warehouse Area
- Two Restroom Corridors
- Two Entrances with easy divisibility
- +/- 10 Ft. Rollup Door
- LED Lighting
- 2<sup>nd</sup> Rollup Door Available\*
- Parking Onsite
- Natural Gas To Building

## : **±4,000** Square Feet

- 2 Roll-Up Doors (Available)
- Shipping & Receiving Area
- Designated Parking / Open Parking