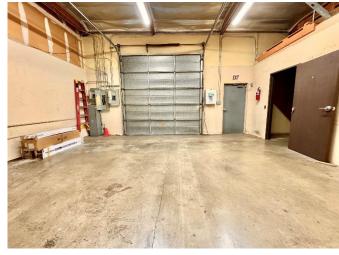

- Great Location with Close Access to Lawrence,
  Central, Saint Thomas Expressway and Hwy 101.
- Close to Nvidia Headquarters and San Jose Airport.
- Rollup Door and Warehouse Area
- Two Restroom Corridors
- Two Entrances with easy divisibility
- +/- 10 Ft. Rollup Door
- LED Lighting
- 2<sup>nd</sup> Rollup Door Available\*
- Parking Onsite
- Natural Gas To Building

## : **±4,000** Square Feet

- 2 Roll-Up Doors (Available)
- Shipping & Receiving Area
- Designated Parking / Open Parking