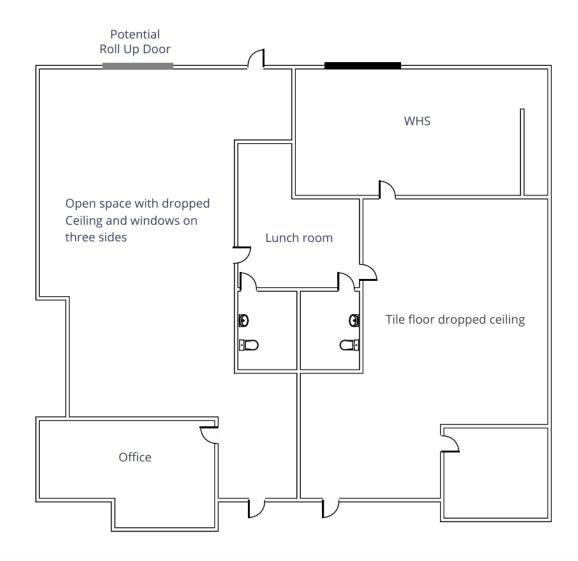

- Great Location with Close Access to Lawrence,
  Central, Saint Thomas Expressway and Hwy 101.
- Close to Nvidia Headquarters and San Jose Airport.
- Rollup Door and Warehouse Area
- Two Restroom Corridors
- Two Entrances with easy divisibility
- +/- 10 Ft. Rollup Door
- LED Lighting
- 2<sup>nd</sup> Rollup Door Available\*
- Parking Onsite
- Natural Gas To Building

## : **±4,000** Square Feet

- 40% Office
- o 40% R&D / Flex / Office
- 20% Warehouse

## : **±4,000** Square Feet

- 2 Roll-Up Doors (Available)
- Shipping & Receiving Area
- Designated Parking / Open Parking