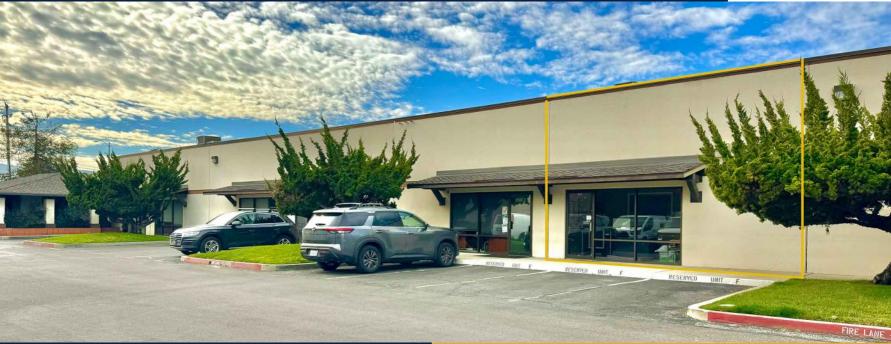

# FOR SALE 2580 Wyandotte Street Unit F

+/- 2,640 SQ FT | MOUNTAIN VIEW, CA

#### PROPERTY HIGHLIGHTS

- +/- 2,640 SF INDUSTRIAL CONDO IN MOUNTAIN VIEW
- +/- 12 FT ROLL UP DOOR | +/- 15 FT CLEAR HEIGHT
- GREAT LOCATION NEAR HIGHWAY 101 & SAN ANTONIO
- PRIVATE SHARED ONSITE PARKING WITH 2 RESERVED
- 2 IN SUITE RESTROOMS | CONFERENCE ROOM
- HVAC | FIRE SPRINKLERS | 200 AMPS
- 25% OFFICE 75% WAREHOUSE (BONUS MEZZANINE)

# 2580 Wyandotte Street, Unit F

STETSON EARHART, INC. 260 Sheridan Avenue, Suite 130, Palo Alto, CA 94036