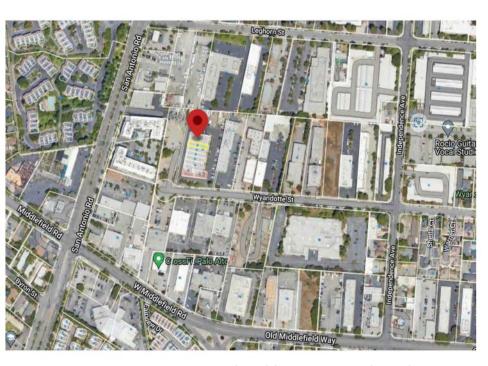

#### PROPERTY INFORMATION / TAX MAP

APN: 147-05-149

Lot Size Ac/ Sq Ft: 2,634 SF

Use / Zoning: Industrial / (MM-40) -\*Buyer to Verify\*

Building SF: +/- 2,634 SF (per public record)

1Roll up Door

Address: 2580 Wyandotte St., Mountain View, CA 94043