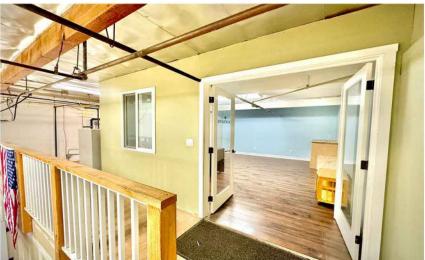

## **UNIT INTERIOR PHOTOS**

STETSON EARHART, INC. 260 Sheridan Avenue, Suite 130, Palo Alto, CA 94036

#### PROPERTY HIGHLIGHTS

- +/- 2,640 SF INDUSTRIAL CONDO IN MOUNTAIN VIEW
- +/- 12 FT ROLL UP DOOR | +/- 15 FT CLEAR HEIGHT
- GREAT LOCATION NEAR HIGHWAY 101 & SAN ANTONIO
- PRIVATE SHARED ONSITE PARKING WITH 2 RESERVED
- 2 IN SUITE RESTROOMS | CONFERENCE ROOM
- HVAC | FIRE SPRINKLERS | 200 AMPS
- 25% OFFICE 75% WAREHOUSE (BONUS MEZZANINE)