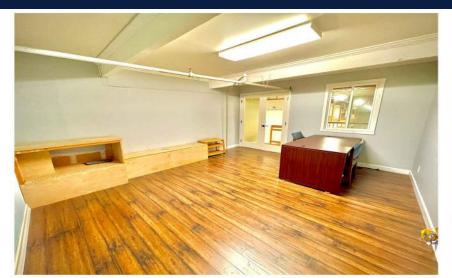

## **UNIT INTERIOR PHOTOS**

STETSON EARHART, INC. 260 Sheridan Avenue, Suite 130, Palo Alto, CA 94036

#### PROPERTY HIGHLIGHTS

- +/- 2,640 SF INDUSTRIAL CONDO IN MOUNTAIN VIEW
- +/- 12 FT ROLL UP DOOR | +/- 15 FT CLEAR HEIGHT
- GREAT LOCATION NEAR HIGHWAY 101 & SAN ANTONIO
- PRIVATE SHARED ONSITE PARKING WITH 2 RESERVED
- 2 IN SUITE RESTROOMS | CONFERENCE ROOM
- HVAC | FIRE SPRINKLERS | 200 AMPS
- 25% OFFICE 75% WAREHOUSE (BONUS MEZZANINE)