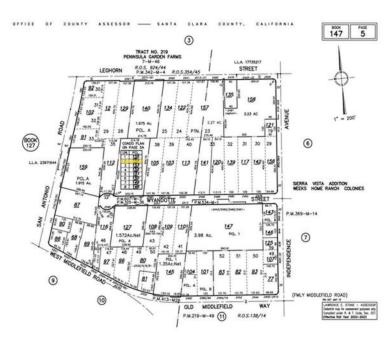

#### PROPERTY INFORMATION / TAX MAP

APN: 147-05-149

Lot Size Ac/ Sq Ft: 2,634 SF

Use / Zoning: Industrial / (MM-40) -\*Buyer to Verify\*

Building SF: +/- 2,634 SF (per public record)

1Roll up Door

Address: 2580 Wyandotte St., Mountain View, CA 94043