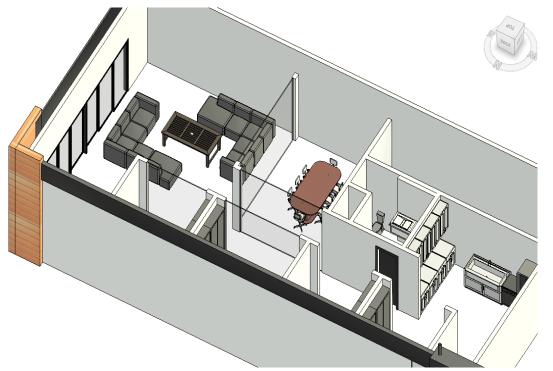

# Current Building Plans / 3D

The Building is Composed of Private Offices, Lobby, Warehouse, Covered Storage and a Gated Yard.

Stand Alone Building With Good Visibility For Brand Recognition and Advertising.

Building Size +/- 3,600 SF Lot Size +/- 9,450