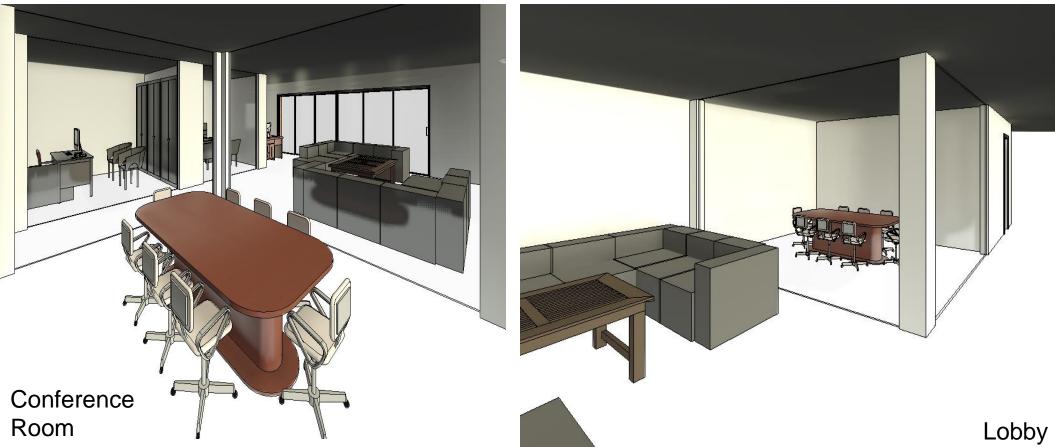

# Current Building Plans / 3D

The Building is Composed of Private Offices, Lobby, Warehouse, Covered Storage and a Gated Yard.

Stand Alone Building With Good Visibility For Brand Recognition and Advertising.

Building Size +/- 3,600 SF Lot Size +/- 9,450