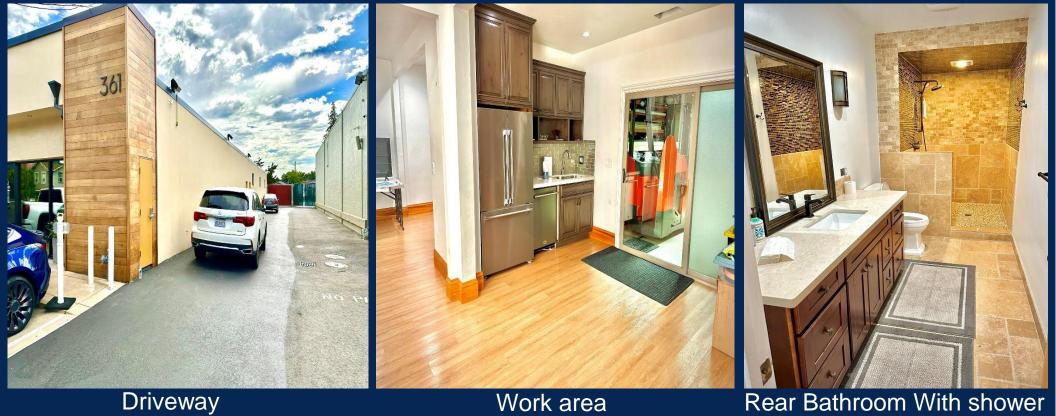

#### **PROPERTY DETAILS**

Ideal Owner / User Building with Office, Warehouse, and Gated Yard. Recently Remodeled With Beautiful Finishes.

Front Parking and Gated Yard With Drive Isle Access

APN 277-20-018

The Building is Composed of Private Offices, Lobby, Warehouse, Covered Storage and a Gated Yard.

Stand Alone Building With Good Visibility For Brand Recognition and Advertising.

Building Size +/- 3,600 SF Lot Size +/- 9,450