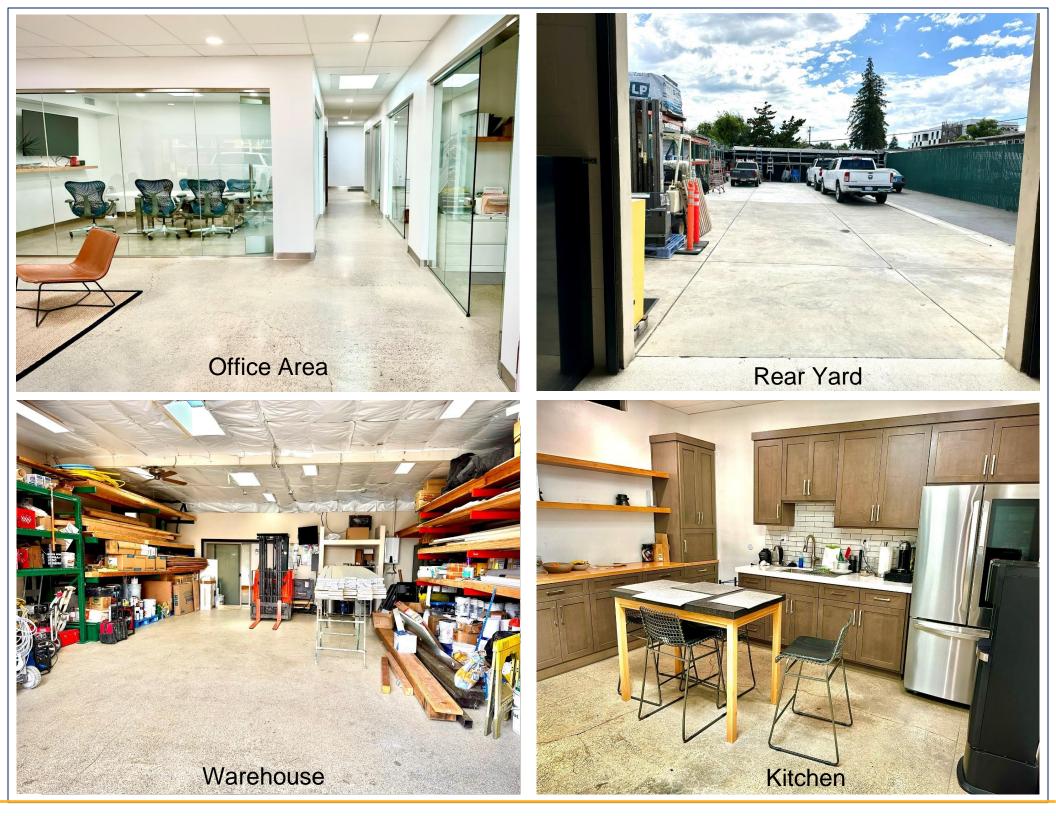

#### **PROPERTY DETAILS**

Ideal Owner / User Building with Office, Warehouse, and Gated Yard. Recently Remodeled With Beautiful Finishes.

Front Parking and Gated Yard With Drive Isle Access

APN 277-20-018

The Building is Composed of Private Offices, Lobby, Warehouse, Covered Storage and a Gated Yard.

Stand Alone Building With Good Visibility For Brand Recognition and Advertising.

Building Size +/- 3,600 SF Lot Size +/- 9,450