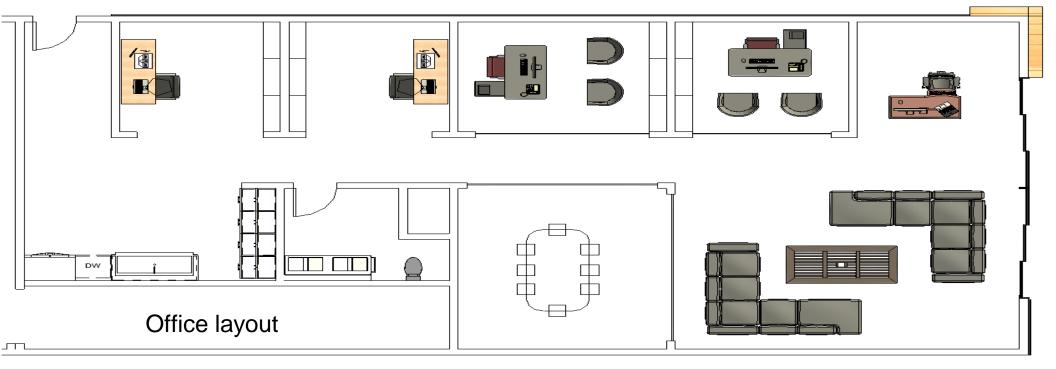

00772243

- FOR SALE OFFICE / WAREHOUSE BUILDING
- +/- 3,600 SF BUILDING 50% WAREHOUSE 50% RETAIL / OFFICE
- +/- 12 ft ROLLUP DOOR +/- 12ft CLEAR HEIGHT
- FENCED & GATED YARD IN REAR OF BUILDING
- EXTERIOR COVERED STORAGE AREA
- CLOSE TO HWY 880, 680 AND 280





#### **PROPERTY DETAILS**



Ideal Owner / User Building with Office, Warehouse, and Gated Yard. Recently Remodeled With Beautiful Finishes.



Front Parking and Gated Yard With Drive Isle Access



APN 277-20-018



The Building is Composed of Private Offices, Lobby, Warehouse, Covered Storage and a Gated Yard.



Stand Alone Building With Good Visibility For Brand Recognition and Advertising.



Building Size +/- 3,600 SF Lot Size +/- 9,450



#### 361 Meridian Avenue, San Jose, CA 95126 | StetsonEarhart.Com | Rudy Silverberg





# Current Building Plans / 3D











## EXCLUSIVELY LISTED BY

#### **RUDY SILVERBERG**

Senior Director Direct: 408.892.2717 Rudy.Silverberg@StetsonEarhart.com CA – DRE Lic # 00772243