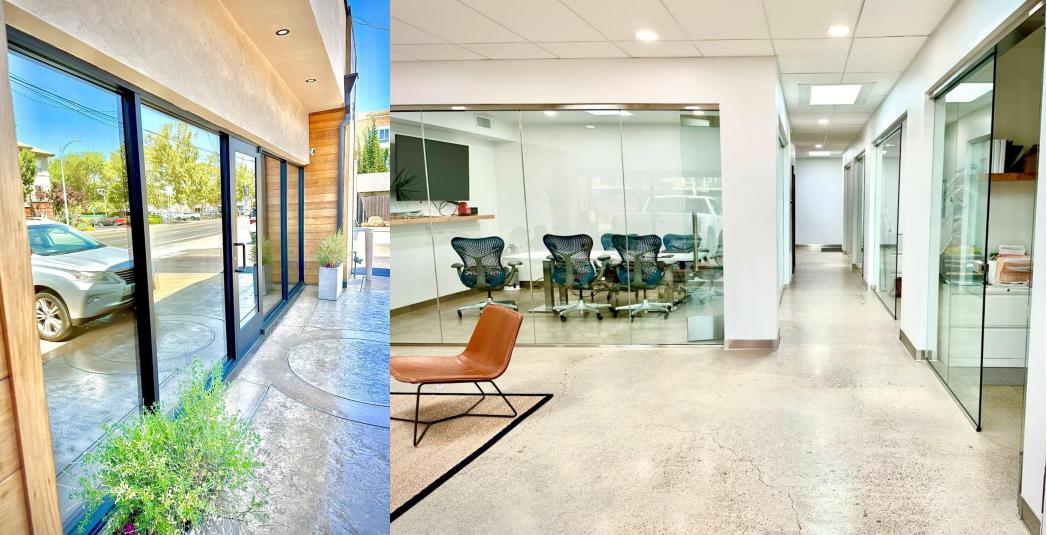

#### **PROPERTY DETAILS**

Ideal Owner / User Building with Office, Warehouse, and Gated Yard. Recently Remodeled With Beautiful Finishes.

Front Parking and Gated Yard With Drive Isle Access

APN 277-20-018

The Building is Composed of Private Offices, Lobby, Warehouse, Covered Storage and a Gated Yard.

Stand Alone Building With Good Visibility For Brand Recognition and Advertising.

Building Size +/- 3,600 SF Lot Size +/- 9,450