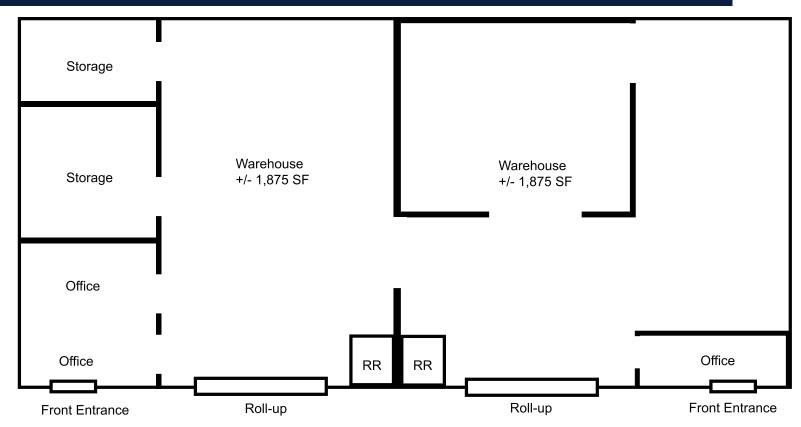

# Interior Floor Plan (No Interior Walls Are Load Bearing) - Buyer to verify

Dividing Wall Can Be Removed for +/- 3,750 SF Continuous

Floor Plans Not To Scale

STETSON EARHART, INC. 260 Sheridan Avenue, Suite 130, Palo Alto, CA 94036