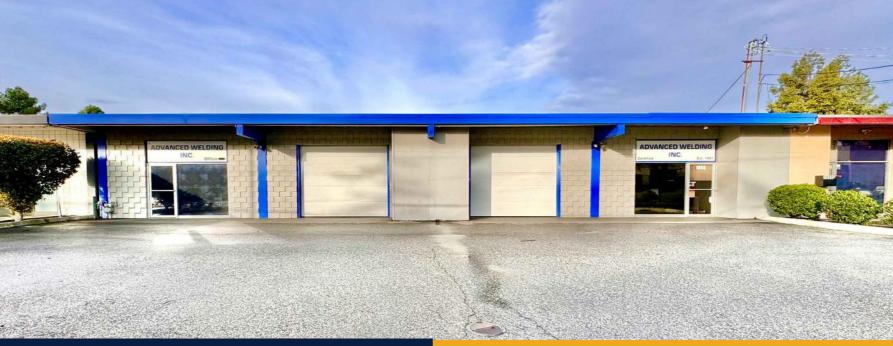

# FOR SALE 1088 Independence Avenue

+/- 3,750 SQ FT | Mountain View, CA

#### PROPERTY HIGHLIGHTS

- SMALL INDUSTRIAL BUILDING IN MOUNTAIN VIEW
- GREAT LOCATION NEAR HIGHWAY 101 & SAN ANTONIO
- +/- 8 PARKING SPOTS ON SITE
- TWO ROLL UP DOORS +/- 10FT
- CLOSE TO GOOGLE HEADQUARTERS
- BUILDING DIVISIBLE TO 1.875 SF ON EACH SIDE
- SEPARATE ELECTRIC AND GAS METER FOR EACH SIDE - 400 AMPS (buyer to verify)

### 1088 Independence Avenue, Mountain View

STETSON EARHART, INC. 260 Sheridan Avenue, Suite 130, Palo Alto, CA 94036