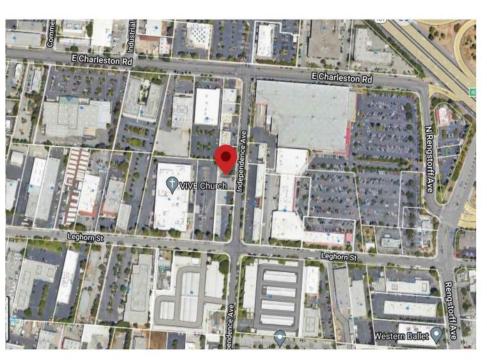

### 1088 Independence Avenue, Mountain View

STETSON EARHART, INC. 260 Sheridan Avenue, Suite 130, Palo Alto, CA 94036

#### PROPERTY INFORMATION / TAX MAP

APN: 147-03-053

Lot Size Ac/ Sq Ft: 6,375 SF

Use / Zoning: Industrial / (MM-40) -\*Buyer to Verify\*

Building SF: +/- 3,750 SF (per public record)

2 Roll up Doors

Address: 1088 Independence Avenue, Mountain View, CA 94043