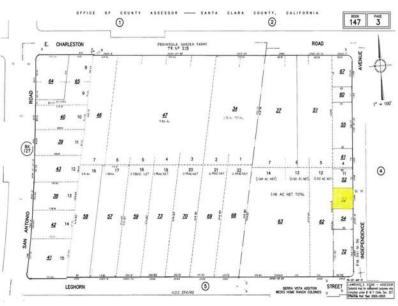

#### PROPERTY INFORMATION / TAX MAP

APN: 147-03-053

Lot Size Ac/ Sq Ft: 6,375 SF

Use / Zoning: Industrial / (MM-40) -\*Buyer to Verify\*

Building SF: +/- 3,750 SF (per public record)

2 Roll up Doors

Address: 1088 Independence Avenue, Mountain View, CA 94043